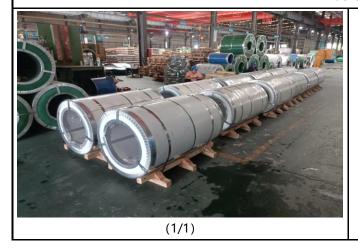

## C. PRODUCT DETAIL

| container No | size                     | N.W.  | G.W.  | quantity | seal No |
|--------------|--------------------------|-------|-------|----------|---------|
|              | 0.4*1219*C               | 2286  | 2328  | 1        |         |
|              | 0.4*1219*C               | 2296  | 2338  | 1        |         |
|              | 0.4*1219*C               | 2212  | 2254  | 1        |         |
|              | 0.4*1219*C               | 2178  | 2220  | 1        |         |
|              | 0.4*1219*C               | 2183  | 2225  | 1        |         |
|              | 0.4*1219*C               | 2188  | 2230  | 1        | H328495 |
| MIOU2477742  | 0.4*1219*C               | 2108  | 2150  | 1        |         |
|              | 0.4*1219*C               | 2133  | 2175  | 1        |         |
|              | 0.4*1219*C               | 2128  | 2170  | 1        |         |
|              | 0.4*1219*C<br>0.4*1219*C | 2123  | 2165  | 1        |         |
|              |                          | 2373  | 2415  | 1        |         |
|              | 0.4*1219*C               | 2038  | 2080  | 1        |         |
|              | total                    | 26246 | 26750 | 12       |         |