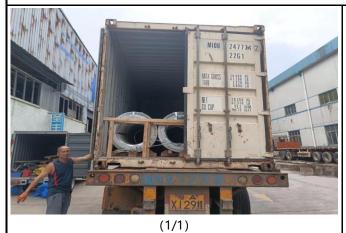

2225  | 1        |         |
|              | 0.4*1219*C               | 2188  | 2230  | 1        | H328495 |
| MIOU2477742  | 0.4*1219*C               | 2108  | 2150  | 1        |         |
|              | 0.4*1219*C               | 2133  | 2175  | 1        |         |
|              | 0.4*1219*C               | 2128  | 2170  | 1        |         |
|              | 0.4*1219*C<br>0.4*1219*C | 2123  | 2165  | 1        |         |
|              |                          | 2373  | 2415  | 1        |         |
|              | 0.4*1219*C               | 2038  | 2080  | 1        |         |
|              | total                    | 26246 | 26750 | 12       |         |

















© www.minderworks.com All rights reserved Email:Service@minderwork.com







#### **Right Door Closed**



#### **Both Door Closed**



#### **Container Sealing Photo**



@ www.minderworks.com All rights reserved Email: Service@minderwork.com

18th Of 19



## F. SEAL CONTAINER





(1/1)

#### Seal No.



(1/1)

**End of Report** 

 $@ www.minderworks.com All \ rights \ reserved \ Email: Service@minderwork.com$