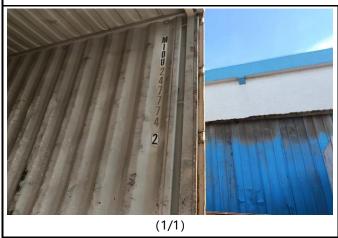

|             | Container Type                                                                       | 20'GP                            |  |  |  |
|-------------|--------------------------------------------------------------------------------------|----------------------------------|--|--|--|
| Container   | Container Condition                                                                  | Container deformation and dirty. |  |  |  |
| Information | Container No.                                                                        | MIOU2477742                      |  |  |  |
|             | Seal Number                                                                          | H328495                          |  |  |  |
|             | Remark1: all goods had loaded into container.                                        |                                  |  |  |  |
|             | Remark2: Stainless steel coils and sheets are put onto pallet with wooden battens,   |                                  |  |  |  |
|             | (supporting batten: 7*7cm), the lowest point of the coil does not touch the floor of |                                  |  |  |  |
| Remark      | container.                                                                           |                                  |  |  |  |
|             | Remark3:All Stainless steel coils and sheets were evenly placed inside the container |                                  |  |  |  |
|             | Remark4: After our visual inspection, we were of the opinion that the lashing and    |                                  |  |  |  |
|             | securing/securing applied for the shipment was suitable for the intended voyage.     |                                  |  |  |  |

#### Licence

(1/1)

 $@ www.minderworks.com All \ rights \ reserved \ Email: Service@minderwork.com$ 

Container No. (Outside)

@ www.minderworks.com All rights reserved Email: Service@minderwork.com