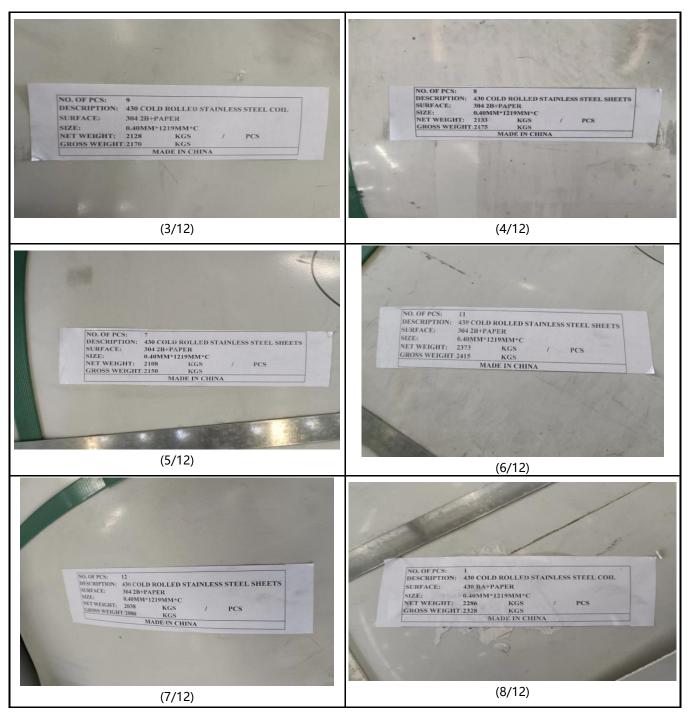

## C. PRODUCT DETAIL

| container No | size                     | N.W.  | G.W.  | quantity | seal No |
|--------------|--------------------------|-------|-------|----------|---------|
|              | 0.4*1219*C               | 2286  | 2328  | 1        |         |
|              | 0.4*1219*C               | 2296  | 2338  | 1        |         |
|              | 0.4*1219*C               | 2212  | 2254  | 1        |         |
|              | 0.4*1219*C               | 2178  | 2220  | 1        |         |
|              | 0.4*1219*C               | 2183  | 2225  | 1        |         |
|              | 0.4*1219*C               | 2188  | 2230  | 1        | H328495 |
| MIOU2477742  | 0.4*1219*C               | 2108  | 2150  | 1        |         |
|              | 0.4*1219*C               | 2133  | 2175  | 1        |         |
|              | 0.4*1219*C               | 2128  | 2170  | 1        |         |
|              | 0.4*1219*C<br>0.4*1219*C | 2123  | 2165  | 1        |         |
|              |                          | 2373  | 2415  | 1        |         |
|              | 0.4*1219*C               | 2038  | 2080  | 1        |         |
|              | total                    | 26246 | 26750 | 12       |         |