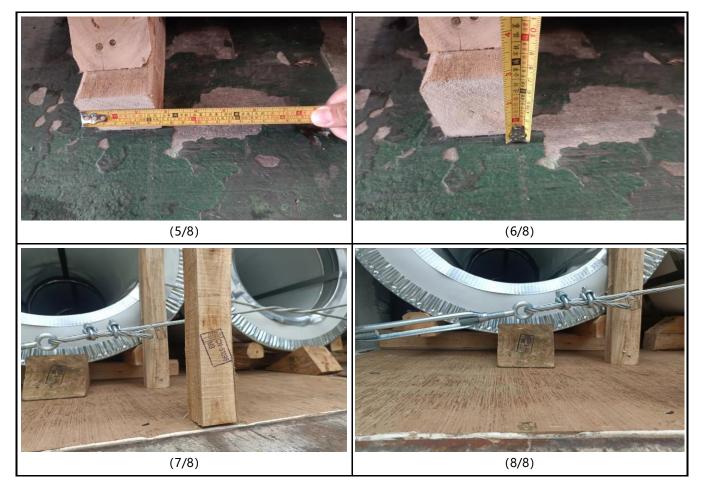

#### Packed

| B. P | B. PACKING INFORMATION        |                                                |  |  |  |  |  |
|------|-------------------------------|------------------------------------------------|--|--|--|--|--|
|      | Packing Details               | Remarks                                        |  |  |  |  |  |
| 1    | P.O. Number                   | HUARS240716187                                 |  |  |  |  |  |
| 2    | Item Number                   | STAINLESS STEEL COIL                           |  |  |  |  |  |
| 3    | Carton Size                   | 123.5*80cm                                     |  |  |  |  |  |
| 4    | Carton Weight                 | /                                              |  |  |  |  |  |
| 5    | Packing way (for single unit) | 1 Coil packed onto a Pallet with shipping mark |  |  |  |  |  |
| 6    | Wooden batten                 | 7*7cm                                          |  |  |  |  |  |