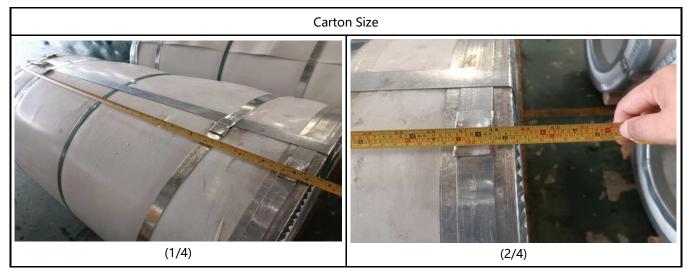

#### Packed

| B. P | B. PACKING INFORMATION        |                                                |  |  |  |  |  |
|------|-------------------------------|------------------------------------------------|--|--|--|--|--|
|      | Packing Details               | Remarks                                        |  |  |  |  |  |
| 1    | P.O. Number                   | HUARS240716187                                 |  |  |  |  |  |
| 2    | Item Number                   | STAINLESS STEEL COIL                           |  |  |  |  |  |
| 3    | Carton Size                   | 123.5*80cm                                     |  |  |  |  |  |
| 4    | Carton Weight                 | /                                              |  |  |  |  |  |
| 5    | Packing way (for single unit) | 1 Coil packed onto a Pallet with shipping mark |  |  |  |  |  |
| 6    | Wooden batten                 | 7*7cm                                          |  |  |  |  |  |