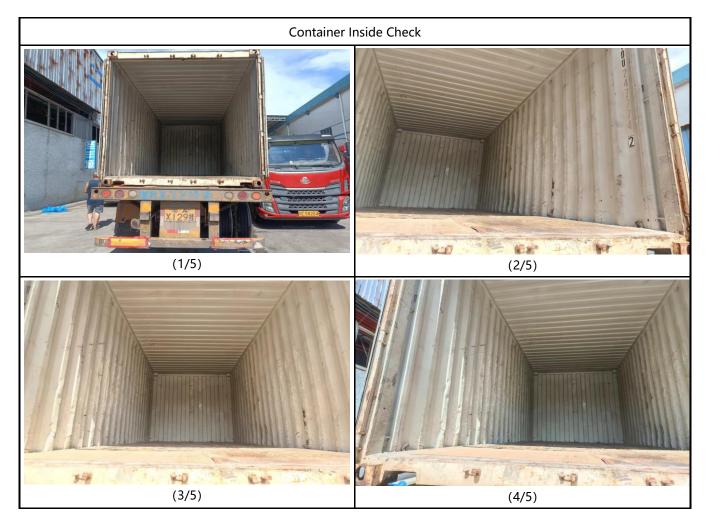

|             | Container Type                                                                       | 20'GP                            |  |  |  |
|-------------|--------------------------------------------------------------------------------------|----------------------------------|--|--|--|
| Container   | Container Condition                                                                  | Container deformation and dirty. |  |  |  |
| Information | Container No.                                                                        | MIOU2477742                      |  |  |  |
|             | Seal Number                                                                          | H328495                          |  |  |  |
|             | Remark1: all goods had loaded into container.                                        |                                  |  |  |  |
|             | Remark2: Stainless steel coils and sheets are put onto pallet with wooden battens,   |                                  |  |  |  |
|             | (supporting batten: 7*7cm), the lowest point of the coil does not touch the floor of |                                  |  |  |  |
| Remark      | container.                                                                           |                                  |  |  |  |
|             | Remark3:All Stainless steel coils and sheets were evenly placed inside the container |                                  |  |  |  |
|             | Remark4: After our visual inspection, we were of the opinion that the lashing and    |                                  |  |  |  |
|             | securing/securing applied for the shipment was suitable for the intended voyage.     |                                  |  |  |  |