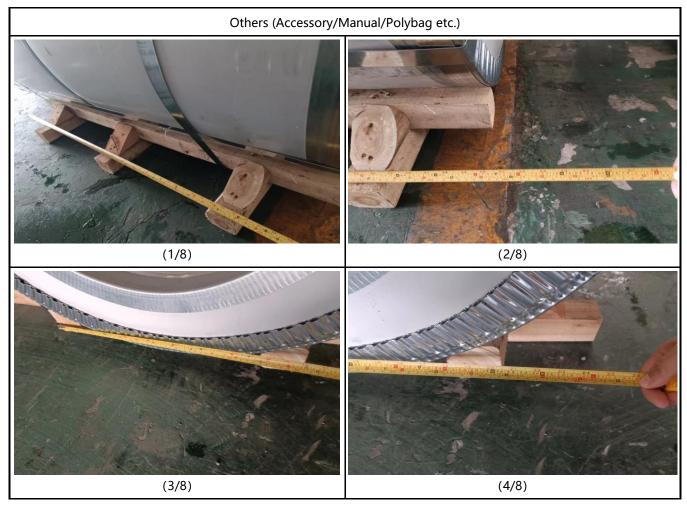

#### Packed

| B. P | B. PACKING INFORMATION        |                                                |  |  |  |  |  |
|------|-------------------------------|------------------------------------------------|--|--|--|--|--|
|      | Packing Details               | Remarks                                        |  |  |  |  |  |
| 1    | P.O. Number                   | HUARS240716187                                 |  |  |  |  |  |
| 2    | Item Number                   | STAINLESS STEEL COIL                           |  |  |  |  |  |
| 3    | Carton Size                   | 123.5*80cm                                     |  |  |  |  |  |
| 4    | Carton Weight                 | /                                              |  |  |  |  |  |
| 5    | Packing way (for single unit) | 1 Coil packed onto a Pallet with shipping mark |  |  |  |  |  |
| 6    | Wooden batten                 | 7*7cm                                          |  |  |  |  |  |