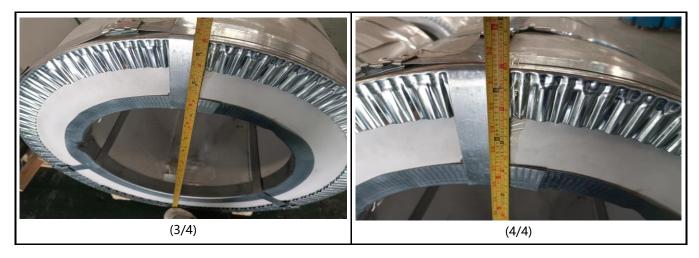

#### Packed

| B. P | B. PACKING INFORMATION        |                                                |  |  |  |  |  |
|------|-------------------------------|------------------------------------------------|--|--|--|--|--|
|      | Packing Details               | Remarks                                        |  |  |  |  |  |
| 1    | P.O. Number                   | HUARS240716187                                 |  |  |  |  |  |
| 2    | Item Number                   | STAINLESS STEEL COIL                           |  |  |  |  |  |
| 3    | Carton Size                   | 123.5*80cm                                     |  |  |  |  |  |
| 4    | Carton Weight                 | /                                              |  |  |  |  |  |
| 5    | Packing way (for single unit) | 1 Coil packed onto a Pallet with shipping mark |  |  |  |  |  |
| 6    | Wooden batten                 | 7*7cm                                          |  |  |  |  |  |