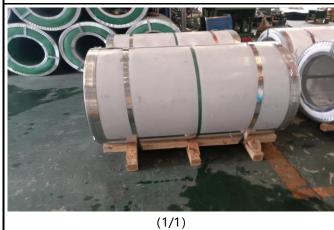

#### Packed

| B. P | B. PACKING INFORMATION        |                                                |  |  |  |  |  |
|------|-------------------------------|------------------------------------------------|--|--|--|--|--|
|      | Packing Details               | Remarks                                        |  |  |  |  |  |
| 1    | P.O. Number                   | HUARS240716187                                 |  |  |  |  |  |
| 2    | Item Number                   | STAINLESS STEEL COIL                           |  |  |  |  |  |
| 3    | Carton Size                   | 123.5*80cm                                     |  |  |  |  |  |
| 4    | Carton Weight                 | /                                              |  |  |  |  |  |
| 5    | Packing way (for single unit) | 1 Coil packed onto a Pallet with shipping mark |  |  |  |  |  |
| 6    | Wooden batten                 | 7*7cm                                          |  |  |  |  |  |