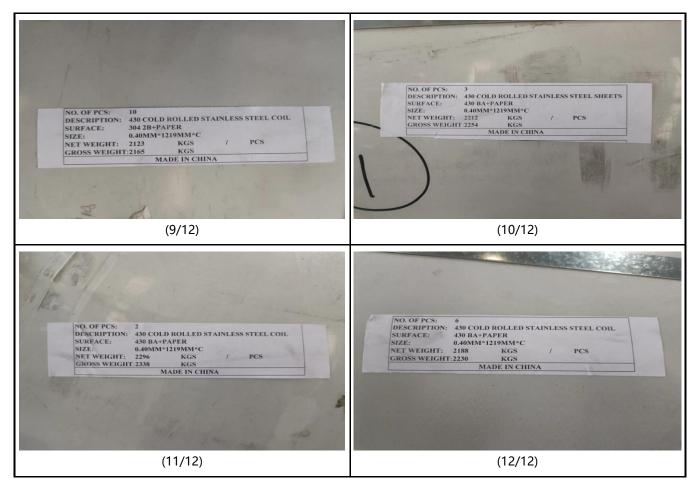

## C. PRODUCT DETAIL

| container No | size                     | N.W.  | G.W.  | quantity | seal No |
|--------------|--------------------------|-------|-------|----------|---------|
|              | 0.4*1219*C               | 2286  | 2328  | 1        |         |
|              | 0.4*1219*C               | 2296  | 2338  | 1        |         |
|              | 0.4*1219*C               | 2212  | 2254  | 1        |         |
|              | 0.4*1219*C               | 2178  | 2220  | 1        |         |
|              | 0.4*1219*C               | 2183  | 2225  | 1        |         |
|              | 0.4*1219*C               | 2188  | 2230  | 1        | H328495 |
| MIOU2477742  | 0.4*1219*C               | 2108  | 2150  | 1        |         |
|              | 0.4*1219*C               | 2133  | 2175  | 1        |         |
|              | 0.4*1219*C               | 2128  | 2170  | 1        |         |
|              | 0.4*1219*C<br>0.4*1219*C | 2123  | 2165  | 1        |         |
|              |                          | 2373  | 2415  | 1        |         |
|              | 0.4*1219*C               | 2038  | 2080  | 1        |         |
|              | total                    | 26246 | 26750 | 12       |         |