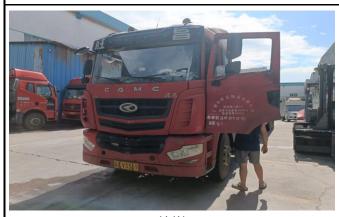

| STAINLESS STEEL COIL                           |  |  |  |  |  |
| 3    | Carton Size                   | 123.5*80cm                                     |  |  |  |  |  |
| 4    | Carton Weight                 | /                                              |  |  |  |  |  |
| 5    | Packing way (for single unit) | 1 Coil packed onto a Pallet with shipping mark |  |  |  |  |  |
| 6    | Wooden batten                 | 7*7cm                                          |  |  |  |  |  |

# Carton Seal (1/1)



 $@ www.minderworks.com All \ rights \ reserved \ Email: Service@minderwork.com$ 

3rd Of 19























## C. PRODUCT DETAIL





#### Side View



@ www.minderworks.com All rights reserved Email: Service@minderwork.com



### D. TRUCK AND CONTAINER

#### Truck Front



(1/1)

#### Licence



(1/1)







 $@ www.minderworks.com All \ rights \ reserved \ Email: Service@minderwork.com$ 









Container No. (Outside)



@ www.minderworks.com All rights reserved Email: Service@minderwork.com



#### Truck Badge(Back)



(1/1)





| E. LOADING PROCESS |                      |                         |                        |                                 |                                |  |
|--------------------|----------------------|-------------------------|------------------------|---------------------------------|--------------------------------|--|
| Nr                 | Item Number          | Order<br>Quantity (pcs) | Order Cartons<br>(CTN) | Actual Loaded<br>Quantity (pcs) | Actual Loaded<br>Cartons (CTN) |  |
| 1                  | STAINLES